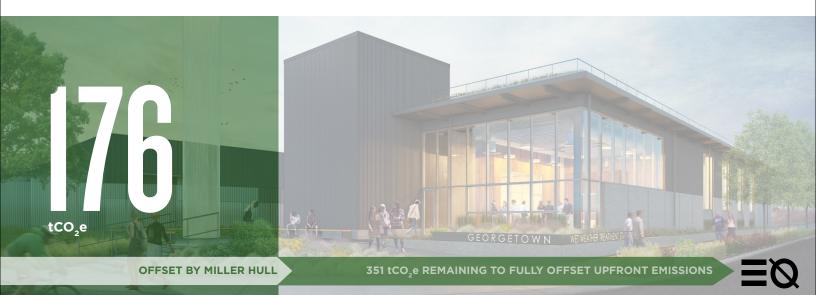

## GEORGETOWN WET WEATHER TREATMENT STATION

WHAT ARE THESE OFFSETS FUNDING?

<u>EMission Zero</u> is an initiative launched by Miller Hull that targets the elimination of greenhouse gas emissions caused by buildings. Through EMission Zero, we commit to voluntarily purchase Green-E certified carbon offsets to cover the upfront embodied emissions of each built project we design upon completion.

PROJECT TYPE INFRASTRUCTURE NEW CONSTRUCTION GROSS BUILT AREA 6,000 ft<sup>2</sup>

CONSTRUCTION TYPE TYPE VB CONCRETE TOTAL UPFRONT IMPACT 527 tCO<sub>2</sub>e

CONTACT sustainability@millerhull.com IMPACT/AREA 945 kgCO<sub>2</sub>e/m<sup>2</sup>