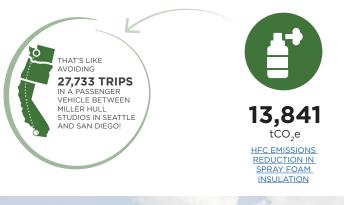

PROJECT TYPE GATEWAY NEW CONSTRUCTION GROSS BUILT AREA 489,690 ft<sup>2</sup>

CONSTRUCTION TYPE TYPE IB

TOTAL UPFRONT IMPACT 41,524 tCO<sub>2</sub>e

CONTACT sustainability@millerhull.com UPFRONT IMPACT/AREA 913 kgCO<sub>2</sub>e/m<sup>2</sup>