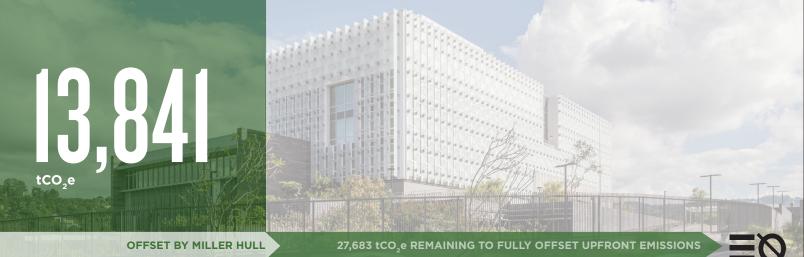

PROJECT TYPE GATEWAY NEW CONSTRUCTION GROSS BUILT AREA 489,690 ft<sup>2</sup>

CONSTRUCTION TYPE TYPE IB

TOTAL UPFRONT IMPACT 41,524 tCO<sub>2</sub>e

CONTACT sustainability@millerhull.com UPFRONT IMPACT/AREA 913 kgCO<sub>2</sub>e/m<sup>2</sup>