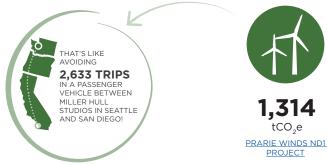

TOTAL UPERONT IMPACT

3,942 tCO<sub>2</sub>e

UPFRONT IMPACT/AREA

315 kgCO<sub>2</sub>e/m<sup>2</sup>

WHAT ARE THESE OFFSETS FUNDING?

tCO,e